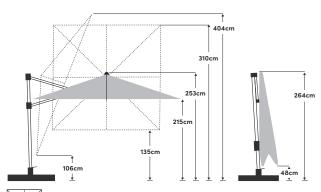

## Varioflex Solar LED 300 × 300cm

300 × 300cm

The listed measures represent extrapolated average values that may be slightly different on the product (± 2 % ± 5 cm). Height dimensions are based on cross base. Ground socket minus 9 cm.

| Special functions | LED light, solar panel,<br>6–8h lighting time   | Fabric                            | 100% polyester 180g/m²,<br>water-repellent                           |
|-------------------|-------------------------------------------------|-----------------------------------|----------------------------------------------------------------------|
| Opening/closing   | With crank handle                               | Lightfastness                     | 6 (160 days)                                                         |
| Tilting/rotating  | Towards the mast and sideways in two directions | UV protection                     | > 98%                                                                |
| Height adjustment | No                                              | Flounce                           | No                                                                   |
| Rotation          | 360° with turning base                          | Wind vent                         | Yes                                                                  |
| Mast material     | Aluminium                                       | Fastener                          | Sewn into the fabric                                                 |
| Strut material    | Aluminium                                       | Use                               | Patio, lawn                                                          |
| Number of struts  | 8                                               | Included in the scope of delivery | Protective cover,<br>turning cross base                              |
| Mast size         | 90 × 65mm                                       | Also available                    | Ground socket                                                        |
| Strut colour      | Powder coating in silver texture                | Max. wind speed:                  | 40km/h (With fixed ground anchoring & canopy in horizontal position) |

| Recommended base weight    | min. 120kg        |  |
|----------------------------|-------------------|--|
| Packaging dimensions       | 258 × 40 × 19.5cm |  |
| Weight including packaging | 38kg              |  |